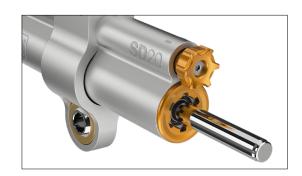

## STEERING DAMPER FEATURES

- > Ø20 mm piston
- > New, more advanced design
- > More compact design
- > Improved damping force balance
- > Increased damping force for better control
- $\,>\,$  Quicker wobble reduction and safer feel compared to the SD 16
- > Derived from Factory Racing technology
- > Premium titanium-anodized finish