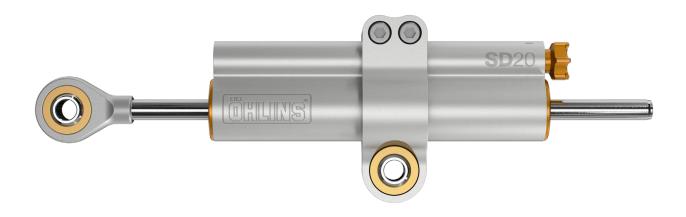

## PART NO STEERING DAMPER: SD020

Achieve top-tier performance with cutting-edge innovation designed to enhance your bike's handling. Our steering damper redefines stability and front-end control while reducing the impact of road imperfections.

## STEERING DAMPER FEATURES

- > Ø20 mm piston
- > New, more advanced design
- > More compact design
- > Improved damping force balance
- > Increased damping force for better control
- $\,>\,$  Quicker wobble reduction and safer feel compared to the SD 16
- > Derived from Factory Racing technology
- > Premium titanium-anodized finish