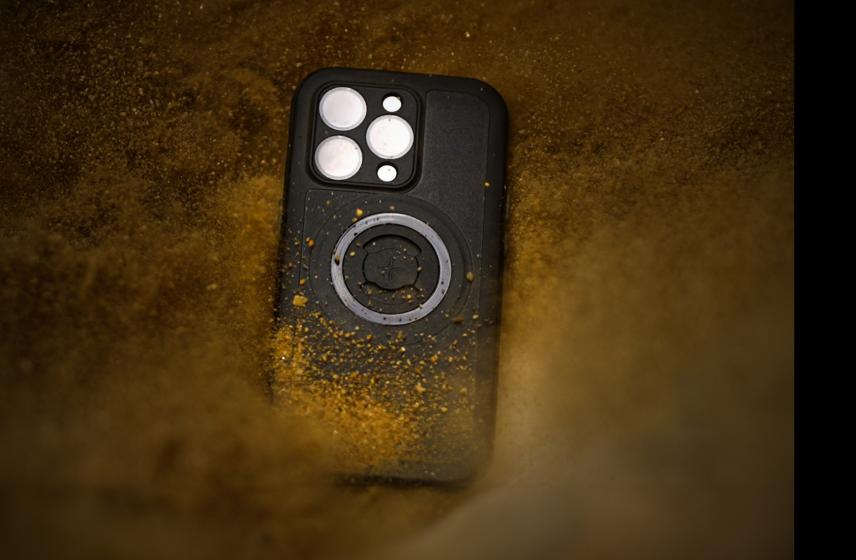

#### **Mud and Dust Resistant**

Not only is the Phone Case Xtreme waterproof, but it is also mud and dust resistant. This means that you can take your phone with you on all your muddy and dusty adventures without worrying about damaging it.