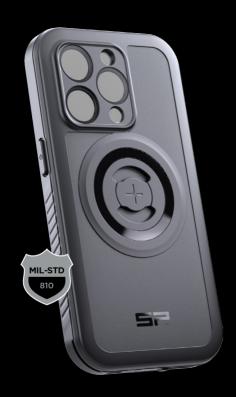

#### PHONE CASE XTREME SPC+

- Rugged and waterproof case (IP 6.8)
- 360° protection for your phone in any terrain (Military Drop Test)
- Integrated locking mechanism and magnets for easy attachment
- Magsafe® compatible for quick and convenient charging on the go
- Full touchscreen usability (works with a glass screen protector)
- Additional camera lens protection