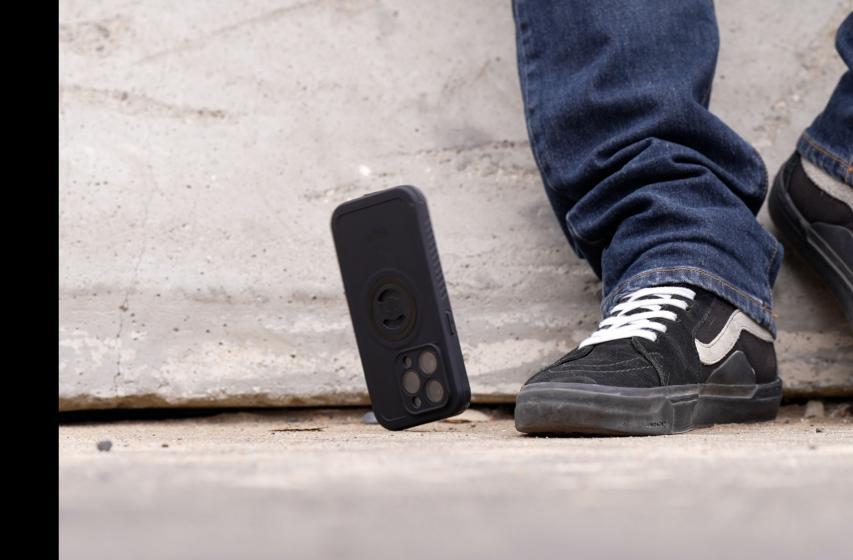

# Military Drop Test Certified

We understand how important it is for our customers to have a phone case that can withstand any situation. That's why the Phone Case Xtreme has been military drop test certified, ensuring that your phone remains safe even in the toughest environments.