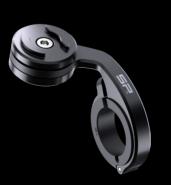

o-lock mechanism, which securely attaches your phone to any SP Connect mount. And with the Phone Case Xtreme, you still have full touchscreen functionality, so you can access your phone's features and apps without any hassle.









#### **Quick and Secure**

Our patented twist-to-lock mechanism ensures that your phone is securely attached to any SP Connect mount, giving you peace of mind while using your device on the go. Integrated magnets allow you to quickly attach and detach your phone in a split second when using it on our everyday mounts at home or in the office.

# Charging on the Go

the Phone Case Xtreme is also Magsafe compatible, allowing you to quickly charge your phone while on the go. No more worrying about running out of battery during your outdoor adventures.

















ROLL CAGE MOUNT HANDLEBAR MOUNT PRO MTB

SUCTION MOUNT MOTO MOUNT PRO



#### PHONE CASE XTREME SPC+

- Rugged and waterproof case (IP 6.8)
- 360° protection for your phone in any terrain (Military Drop Test)
- Integrated locking mechanism and magnets for easy attachment
- Magsafe® compatible for quick and convenient charging on the go
- Full touchscreen usability (works with a glass screen protector)
- Additional camera lens protection

#### PHONE CASE SPC+

- Thin, light design
- Impact resistant construction
- Integrated locking mechanism and magnets for easy attachment
- Magsafe® compatible for quick and convenient charging on the go





#### SP UNITED EUROPE

SP UNITED USA

Eitnergasse 7 1230 Vienna, Austria T: +43 1 617 42 82 10 E: support@sp-connect.eu 1010 Calle Cordillera,