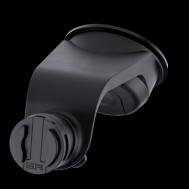

lock mechanism, which securely attaches your phone to any SP Connect mount. And with the Phone Case Xtreme, you still have full touchscreen functionality, so you can access your phone's features and apps without any hassle.









#### **Quick and Secure**

Our patented twist-to-lock mechanism ensures that your phone is securely attached to any SP Connect mount, giving you peace of mind while using your device on the go. Integrated magnets allow you to quickly attach and detach your phone in a split second when using it on our everyday mounts at home or in the office.

# Charging on the Go

the Phone Case Xtreme is also Magsafe compatible, allowing you to quickly charge your phone while on the go. No more worrying about running out of battery during your outdoor adventures.

















ROLL CAGE MOUNT HANDLEBAR MOUNT PRO MTB

SUCTION MOUNT MOTO MOUNT PRO



#### PHONE CASE XTREME SPC+

- Rugged and waterproof case (IP 6.8)
- 360° protection for your phone in any terrain (Military Drop Test)
- Integrated locking mechanism and magnets for easy attachment
- Magsafe® compatible for quick and convenient charging on the go
- Full touchscreen usability (works with a glass screen protector)
- Additional camera lens protection

#### PHONE CASE SPC+

- Thin, light design
- Impact resistant construction
- Integrated locking mechanism and magnets for easy attachment
- Magsafe® compatible for quick and convenient charging on the go





#### SP UNITED EUROPE

SP UNITED USA

Eitnergasse 7 1230 Vienna, Austria T: +43 1 617 42 82 10 E: support@sp-connect.eu 1010 Calle Cordillera, Un