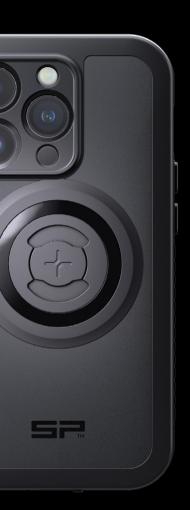

# Goin' Xtreme

The world of technology is constantly evolving, and with it comes a need for better protection for our devices. Introducing the new SP Connect Phone Case Xtreme - the ultimate solution to keep your phone safe from all elements.

# Military Drop Test Certified

We understand how important it is for our customers to have a phone case that can withstand any situation. That's why the Phone Case Xtreme has been military drop test certified, ensuring that your phone remains safe even in the toughest environments.

## **Camera Lens Protection**

The Phone Case Xtreme offers additional camera lens protection to keep your phone safe and secure while capturing all your adventures. So, you can focus on getting the perfect shot without any distractions or concerns about your phone's safety.

# **Full Touchscreen Functionality**

One of the key features that sets SP Connect phone cases apart is our patented twist-to-lock mechanism, which securely attaches your phone to any SP Connect mount. And with the Phone Case Xtreme, you still have full touchscreen functionality, so you can access your phone's features and apps without any hassle.

#### **Quick and Secure**

Our patented twist-to-lock mechanism ensures that your phone is securely attached to any SP Connect mount, giving you peace of mind while using your device on the go. Integrated magnets allow you to quickly attach and detach your phone in a split second when using it on our everyday mounts at home or in the office.