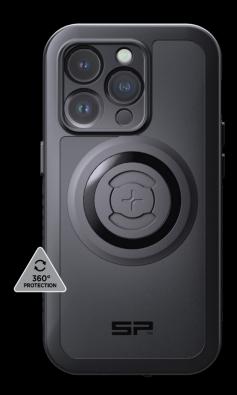

# Goin' Xtreme

The world of technology is constantly evolving, and with it comes a need for better protection for our devices. Introducing the new SP Connect Phone Case Xtreme - the ultimate solution to keep your phone safe from all elements.

# Military Drop Test Certified

We understand how important it is for our customers to have a phone case that can withstand any situation. That's why the Phone Case Xtreme has been military drop test certified, ensuring that your phone remains safe even in the toughest environments.

## **Camera Lens Protection**

The Phone Case Xtreme offers additional camera lens protection to keep your phone safe and secure while capturing all your adventures. So, you can focus on getting the perfect shot without any distractions or concerns about your phone's safety.

# **Full Touchscreen Functionality**

One of the key features that sets SP Connect phone cases apart is our patented twist-to-lock mechanism, which securely attaches your phone to any SP Connect mount. And with the Phone Case Xtreme, you still have full touchscreen functionality, so you can access your phone's features and apps without any hassle.