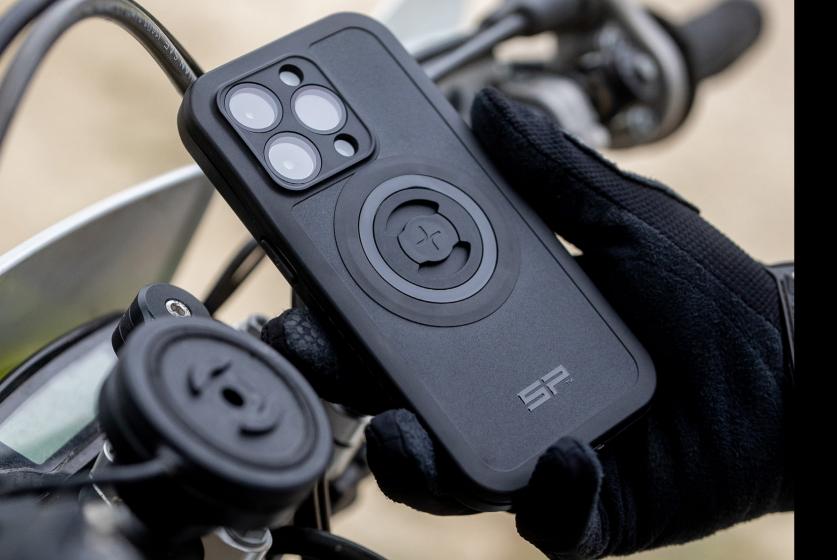

# Goin' Xtreme

The world of technology is constantly evolving, and with it comes a need for better protection for our devices. Introducing the new SP Connect Phone Case Xtreme - the ultimate solution to keep your phone safe from all elements.

# Military Drop Test Certified

We understand how important it is for our customers to have a phone case that can withstand any situation. That's why the Phone Case Xtreme has been military drop test certified, ensuring that your phone remains safe even in the toughest environments.

## **Camera Lens Protection**

The Phone Case Xtreme offers additional camera lens protection to keep your phone safe and secure while capturing all your adventures. So, you can focus on getting the perfect shot without any distractions or concerns about your phone's safety.

# **Full Touchscreen Functionality**

One of the key features that sets SP Connect phone cases apart is our patented twist-to-lock mechanism, which securely attaches your phone to any SP Connect mount. And with the Phone Case Xtreme, you still have full touchscreen functionality, so you can access your phone's features and apps without any hassle.

#### **Quick and Secure**

Our patented twist-to-lock mechanism ensures that your phone is securely attached to any SP Connect mount, giving you peace of mind while using your device on the go. Integrated magnets allow you to quickly attach and detach your phone in a split second when using it on our everyday mounts at home or in the office.