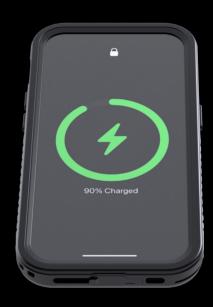

# Charging on the Go

the Phone Case Xtreme is also Magsafe compatible, allowing you to quickly charge your phone while on the go. No more worrying about running out of battery during your outdoor adventures.