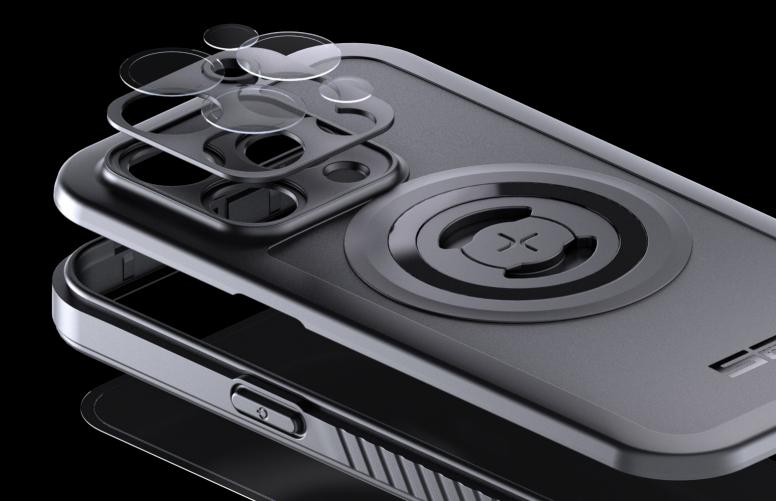

## **Camera Lens Protection**

The Phone Case Xtreme offers additional camera lens protection to keep your phone safe and secure while capturing all your adventures. So, you can focus on getting the perfect shot without any distractions or concerns about your phone's safety.

# **Full Touchscreen Functionality**

One of the key features that sets SP Connect phone cases apart is our patented twist-to-lock mechanism, which securely attaches your phone to any SP Connect mount. And with the Phone Case Xtreme, you still have full touchscreen functionality, so you can access your phone's features and apps without any hassle.

#### **Quick and Secure**

Our patented twist-to-lock mechanism ensures that your phone is securely attached to any SP Connect mount, giving you peace of mind while using your device on the go. Integrated magnets allow you to quickly attach and detach your phone in a split second when using it on our everyday mounts at home or in the office.