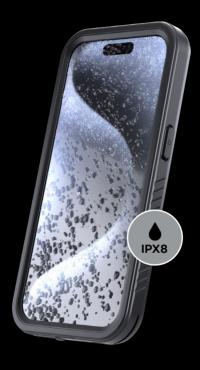

## Waterproof Design

The Phone Case Xtreme features a completely waterproof design, making it the perfect companion for all your outdoor adventures. Whether you're hiking, camping, or simply caught in a rainstorm, rest assured that your phone will remain dry and functional.