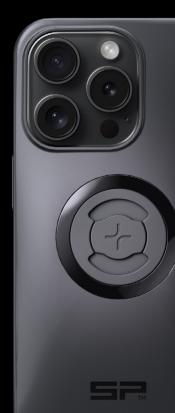

## **Camera Lens Protection**

The Phone Case Xtreme offers additional camera lens protection to keep your phone safe and secure while capturing all your adventures. So, you can focus on getting the perfect shot without any distractions or concerns about your phone's safety.

# **Full Touchscreen Functionality**

One of the key features that sets SP Connect phone cases apart is our patented twist-to-lock mechanism, which securely attaches your phone to any SP Connect mount. And with the Phone Case Xtreme, you still have full touchscreen functionality, so you can access your phone's features and apps without any hassle.

#### **Quick and Secure**

Our patented twist-to-lock mechanism ensures that your phone is securely attached to any SP Connect mount, giving you peace of mind while using your device on the go. Integrated magnets allow you to quickly attach and detach your phone in a split second when using it on our everyday mounts at home or in the office.