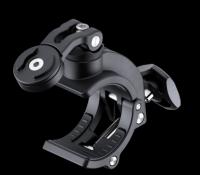

-to-lock mechanism, which securely attaches your phone to any SP Connect mount. And with the Phone Case Xtreme, you still have full touchscreen functionality, so you can access your phone's features and apps without any hassle.









#### **Quick and Secure**

Our patented twist-to-lock mechanism ensures that your phone is securely attached to any SP Connect mount, giving you peace of mind while using your device on the go. Integrated magnets allow you to quickly attach and detach your phone in a split second when using it on our everyday mounts at home or in the office.

# Charging on the Go

the Phone Case Xtreme is also Magsafe compatible, allowing you to quickly charge your phone while on the go. No more worrying about running out of battery during your outdoor adventures.

















ROLL CAGE MOUNT HANDLEBAR MOUNT PRO MTB

SUCTION MOUNT MOTO MOUNT PRO



#### PHONE CASE XTREME SPC+

- Rugged and waterproof case (IP 6.8)
- 360° protection for your phone in any terrain (Military Drop Test)
- Integrated locking mechanism and magnets for easy attachment
- Magsafe® compatible for quick and convenient charging on the go
- Full touchscreen usability (works with a glass screen protector)
- Additional camera lens protection

#### PHONE CASE SPC+

- Thin, light design
- Impact resistant construction
- Integrated locking mechanism and magnets for easy attachment
- Magsafe® compatible for quick and convenient charging on the go





#### SP UNITED EUROPE

SP UNITED USA

Eitnergasse 7 1230 Vienna, Austria T: +43 1 617 42 82 10 E: support@sp-connect.eu 1010 Calle Cordillera