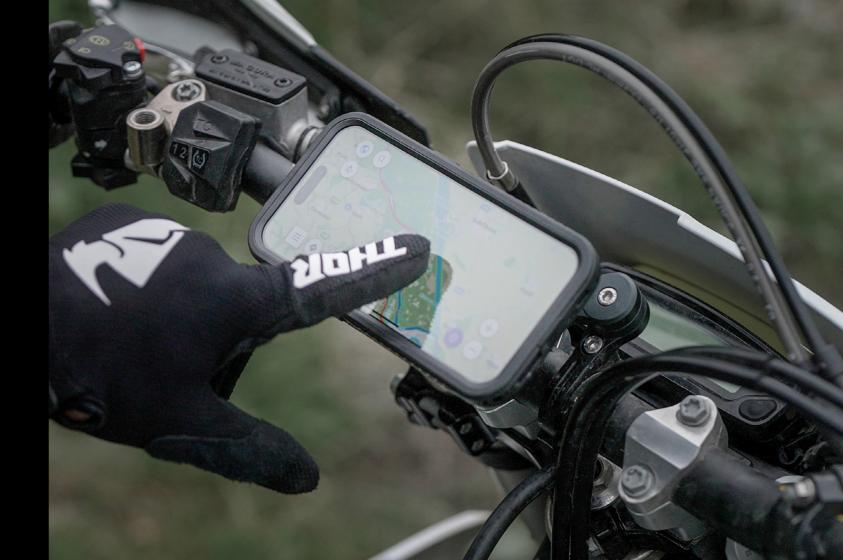

# **Full Touchscreen Functionality**

One of the key features that sets SP Connect phone cases apart is our patented twist-to-lock mechanism, which securely attaches your phone to any SP Connect mount. And with the Phone Case Xtreme, you still have full touchscreen functionality, so you can access your phone's features and apps without any hassle.

#### **Quick and Secure**

Our patented twist-to-lock mechanism ensures that your phone is securely attached to any SP Connect mount, giving you peace of mind while using your device on the go. Integrated magnets allow you to quickly attach and detach your phone in a split second when using it on our everyday mounts at home or in the office.

ROLL CAGE MOUNT HANDLEBAR MOUNT PRO MTB

SUCTION MOUNT MOTO MOUNT PRO