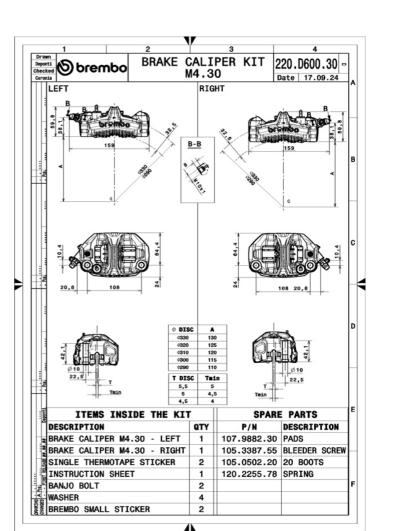

h reliability

The first Brembo monobloc caliper carved from a billet is now also available for road use. The GP4-MS caliper is the latest addition to the Brembo range and is expected to become the new benchmark for street-legal motorbike upgrades.

- **OE-equivalent**
- Brembo quality
- Safety
- Performance
- Exclusive style
- Racing inspired
- Sports driving

## **Technical specifications**

| Piston size <b>30</b> mm | Number of pistons<br>4       | Surface width <b>32-34</b> mm     |
|--------------------------|------------------------------|-----------------------------------|
| Offset<br><b>22,5</b> mm | Pads included<br><b>Yes</b>  | Caliper material<br>Aluminium     |
| Protection<br>Nickel     | Piston material<br>Aluminium | Weight without pads <b>705</b> gr |

Units per box

2



Dirembo

HEAD AND HEART

TECHNOLOGY

AND PASSION