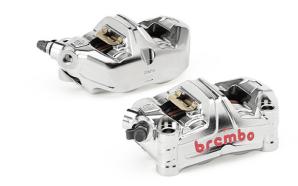

## **GP4-MS 220D60010**

## The 220D60010 caliper is synonymous with reliability

The first Brembo monobloc caliper carved from a billet is now also available for road use. The GP4-MS caliper is the latest addition to the Brembo range and is expected to become the new benchmark for street-legal motorbike upgrades.

- ✓ OE-equivalent
- Brembo quality
- Safety
- ✓ Performance
- Exclusive style
- Racing inspired
- Sports driving

## **Technical specifications**

Piston size Number of pistons Surface width 30 mm 4 32-34 mm

Offset Pads included Caliper material 30,0 mm Yes Aluminium

Protection Piston material Weight without pads
Nickel Aluminium 705 gr