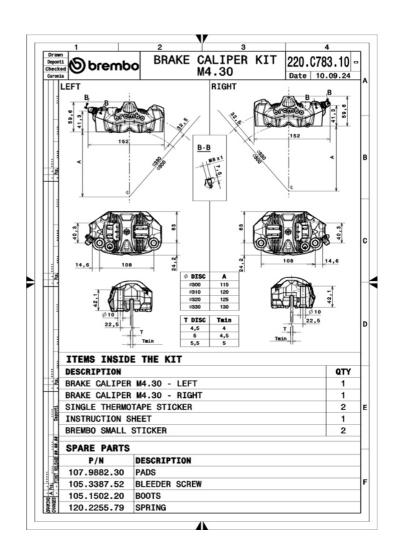

## **Technical specifications**

Surface width

32-34 mm

Pads included

No

Units per box

0