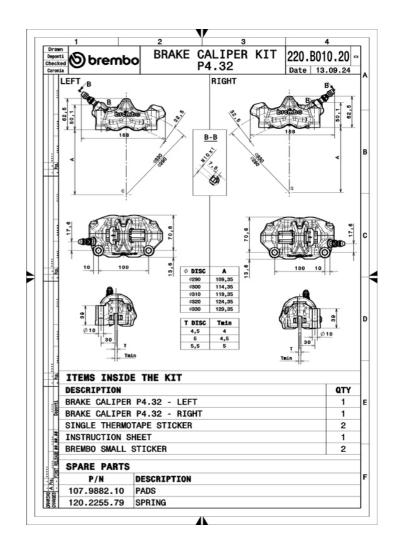

## **GP4-RX 220B01020**

## **Technical specifications**

Piston size Number of pistons Surface width 32 mm 4 32-34 mm

Offset Pads included Caliper material 30 mm Yes Aluminium

Protection Piston material Weight without pads

Nickel Aluminium 705 gr

Units per box

2

**COMPATIBLE VEHICLES**