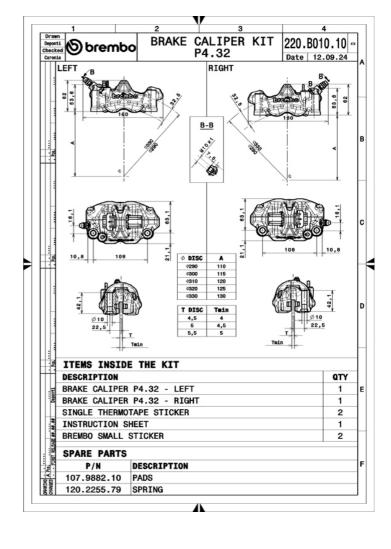

#### **Technical specifications**

| Piston size <b>32</b> mm | Number of pistons<br><b>4</b> | Surface width 32-34 mm            |
|--------------------------|-------------------------------|-----------------------------------|
| Offset<br><b>22,5</b> mm | Pads included<br><b>Yes</b>   | Caliper material<br>Aluminium     |
| Protection<br>Nickel     | Piston material<br>Aluminium  | Weight without pads <b>705</b> gr |

#### Units per box

2

**COMPATIBLE VEHICLES**