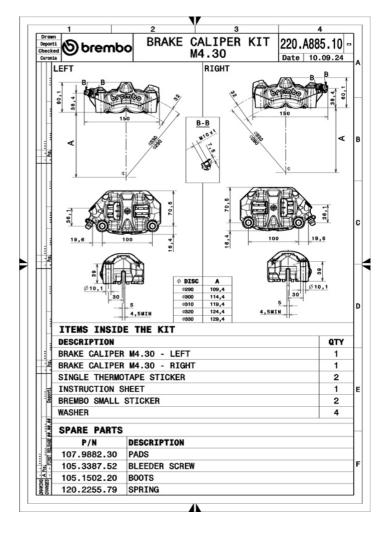

## **Technical specifications**

| Piston size <b>34</b> mm      | Number of pistons <b>4</b>       | Surface width <b>32-34</b> mm     |
|-------------------------------|----------------------------------|-----------------------------------|
| Offset 30 mm                  | Pads included<br><b>Yes</b>      | Caliper material <b>Aluminium</b> |
| Protection<br><b>Titanium</b> | Piston material <b>Aluminium</b> | Weight without pads <b>700</b> gr |
| Units per box                 |                                  |                                   |