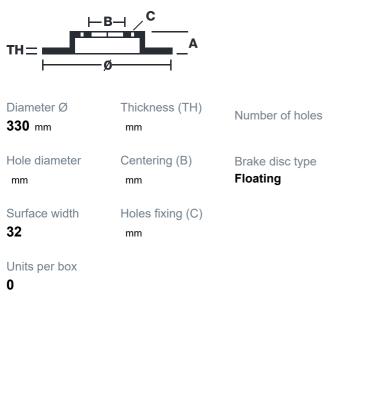

## The 208C89069 brake disc is synonymous with reliability

The T-drive disc, born from the experience gained in the top racing categories, is the latest evolution of Brembo racing discs. The special "T"-shape of the pins is the innovative element that strongly differentiates the T-drive from discs with drive pawls. This unique conformation transmits more braking torque, ensuring better resistance to thermal-mechanical stress, especially under extreme conditions of use, such as racing.