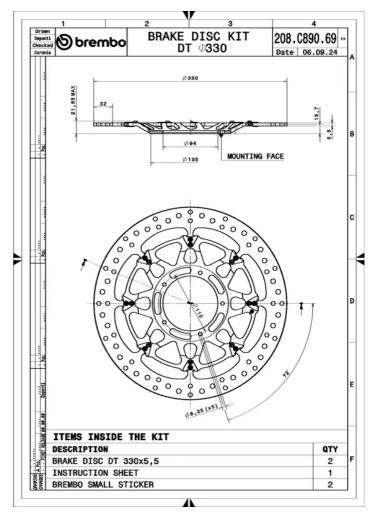

## The 208C89069 brake disc is synonymous with reliability

The T-drive disc, born from the experience gained in the top racing categories, is the latest evolution of Brembo racing discs. The special "T"-shape of the pins is the innovative element that strongly differentiates the T-drive from discs with drive pawls. This unique conformation transmits more braking torque, ensuring better resistance to thermal-mechanical stress, especially under extreme conditions of use, such as racing.