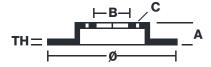

## **Technical specifications**

Diameter Ø 330 mm

Thickness (TH)

Number of holes

Hole diameter

Centering (B)

Holes fixing (C)

Brake disc type

mm

mm

mm

**Floating** 

Surface width

32

mm

Units per box