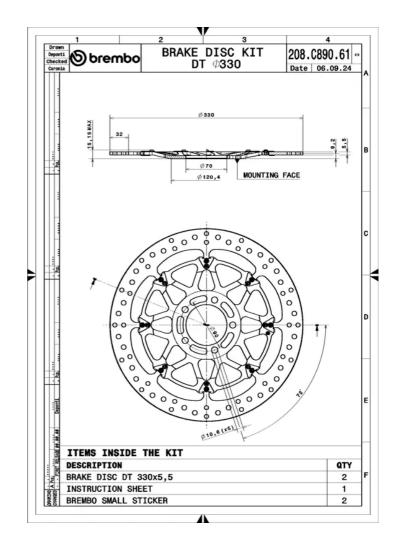

## **Technical specifications**

Diameter Ø 330 mm

Thickness (TH)

Number of holes

Hole diameter

Centering (B)

Holes fixing (C)

Brake disc type

mm

mm

mm

**Floating** 

Surface width

32

mm

Units per box