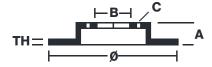

## **Technical specifications**

Diameter Ø
330 mm

Thickness (TH) mm

Number of holes

Hole diameter

mm

Centering (B) mm

Brake disc type

**Floating** 

Surface width **32** 

Holes fixing (C) mm

Units per box

0

**COMPATIBLE VEHICLES**