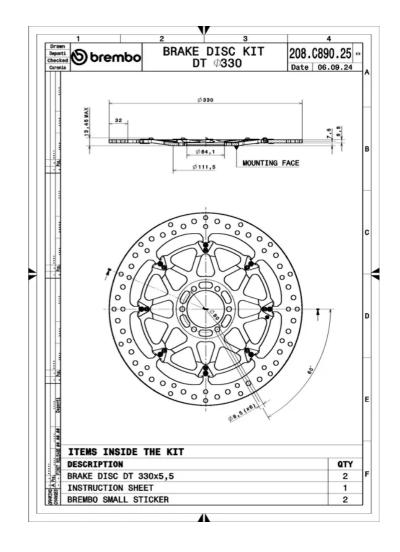

## **Technical specifications**

Diameter Ø
330 mm

Thickness (TH) mm

Number of holes

Hole diameter

mm

Centering (B) mm

Brake disc type

**Floating** 

Surface width **32** 

Holes fixing (C) mm

Units per box

0

**COMPATIBLE VEHICLES**