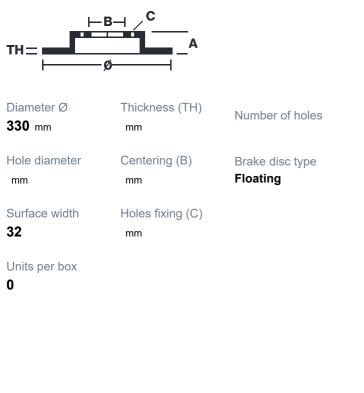

## (brembo



## **T-DRIVE 208C89022**

The 208C89022 brake disc is synonymous with reliability

The T-drive disc, born from the experience gained in the top racing categories, is the latest evolution of Brembo racing discs. The special "T"-shape of the pins is the innovative element that strongly differentiates the T-drive from discs with drive pawls. This unique conformation transmits more braking torque, ensuring better resistance to thermal-mechanical stress, especially under extreme conditions of use, such as racing.

- OE-equivalent
- Brembo quality
- TUV approved
- Safety
- Performance
- Exclusive style
- Racing inspired
- Sports driving









V

**COMPATIBLE VEHICLES**