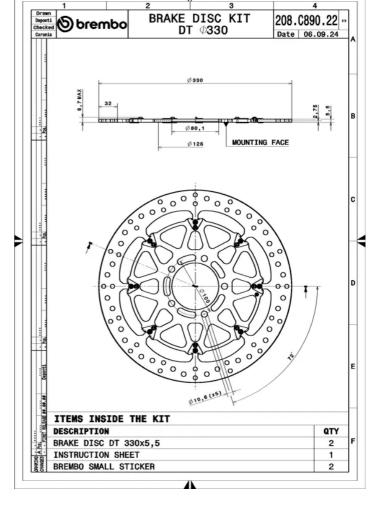

## (brembo



## **T-DRIVE 208C89022**

The 208C89022 brake disc is synonymous with reliability

The T-drive disc, born from the experience gained in the top racing categories, is the latest evolution of Brembo racing discs. The special "T"-shape of the pins is the innovative element that strongly differentiates the T-drive from discs with drive pawls. This unique conformation transmits more braking torque, ensuring better resistance to thermal-mechanical stress, especially under extreme conditions of use, such as racing.

- OE-equivalent
- Brembo quality
- TUV approved
- Safety
- Performance
- Exclusive style
- Racing inspired
- Sports driving









V

**COMPATIBLE VEHICLES**