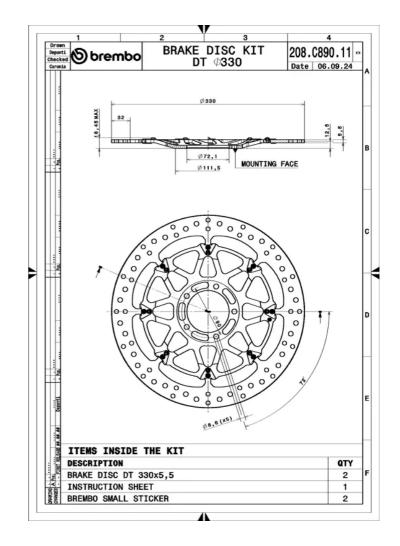

## **Technical specifications**

Diameter Ø **330** mm

Thickness (TH)

Number of holes

Hole diameter

Centering (B)

Brake disc type

mm

mm

mm

**Floating** 

Surface width

Units per box

Holes fixing (C) 32 mm

0

**COMPATIBLE VEHICLES**