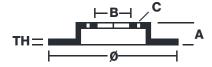

## **Technical specifications**

Diameter Ø **330** mm

Thickness (TH)

Number of holes

Hole diameter

Centering (B)

Brake disc type

mm

mm

mm

**Floating** 

Surface width

Units per box

Holes fixing (C) 32 mm

0

**COMPATIBLE VEHICLES**