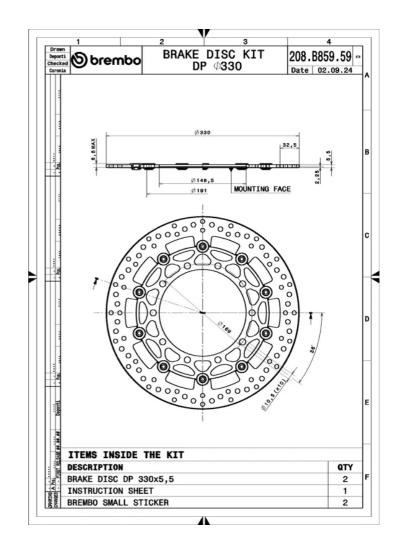

## **Technical specifications**

Diameter Ø Thickness (TH) Number of holes **330** mm **5,5** mm 10 Hole diameter Centering (B) Brake disc type **10,5** mm 148,5 mm **Floating** Off set (A) Surface width Holes fixing (C) **2,25** mm 34 **169** mm