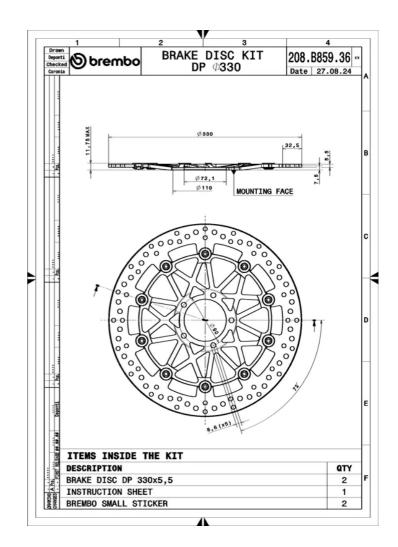

## **Technical specifications**

Diameter Ø Thickness (TH) Number of holes **330** mm **5,5** mm 5 Hole diameter Centering (B) Brake disc type **Floating 8,6** mm **72** mm Off set (A) Surface width Holes fixing (C) **7,5** mm 34 **90** mm

Units per box

2

**COMPATIBLE VEHICLES**