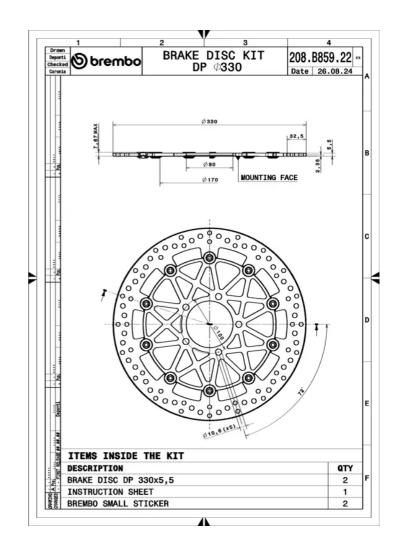

## **Technical specifications**

Diameter Ø Thickness (TH) Number of holes **330** mm **5,5** mm 5 Hole diameter Centering (B) Brake disc type 10,6 mm **80** mm **Floating** Off set (A) Surface width Holes fixing (C) **2,35** mm 34 **100** mm

Units per box

0

**COMPATIBLE VEHICLES**