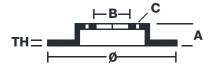

## **Technical specifications**

Diameter Ø Thickness (TH) Number of holes **320** mm **5,5** mm Hole diameter Centering (B) Brake disc type **8,6** mm **80** mm **Floating** Off set (A) Surface width Holes fixing (C) 10,65 mm 32 96 mm