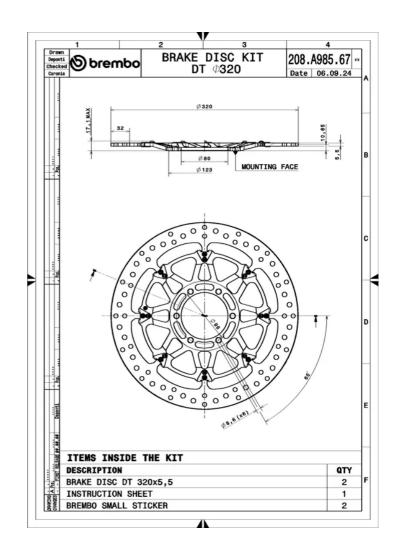

## **Technical specifications**

Diameter Ø Thickness (TH) Number of holes **320** mm **5,5** mm Hole diameter Centering (B) Brake disc type **8,6** mm **80** mm **Floating** Off set (A) Surface width Holes fixing (C) 10,65 mm 32 96 mm

Units per box

2

**COMPATIBLE VEHICLES**