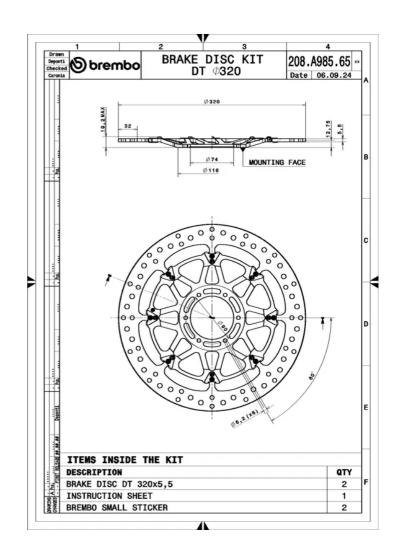

## **Technical specifications**

Diameter Ø Thickness (TH) Number of holes **320** mm **5,5** mm Hole diameter Centering (B) Brake disc type **74** mm **Floating 6,3** mm Off set (A) Surface width Holes fixing (C) 12,85 mm 32 **90** mm

Units per box

2

**COMPATIBLE VEHICLES**