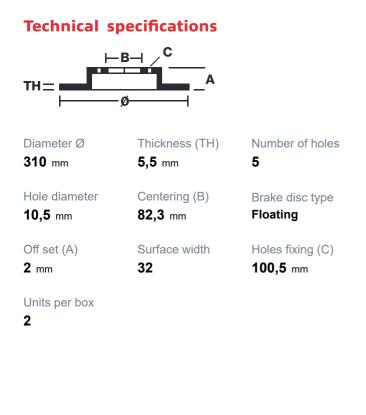

## () brembo



## **T-DRIVE 208A98556**

The 208A98556 brake disc is synonymous with reliability

The T-drive disc, born from the experience gained in the top racing categories, is the latest evolution of Brembo racing discs. The special "T"-shape of the pins is the innovative element that strongly differentiates the T-drive from discs with drive pawls. This unique conformation transmits more braking torque, ensuring better resistance to thermal-mechanical stress, especially under extreme conditions of use, such as racing.

- OE-equivalent
- Brembo quality
- TUV approved
- Safety
- Performance
- Exclusive style
- Racing inspired
- Sports driving







COMPATIBLE VEHICLES