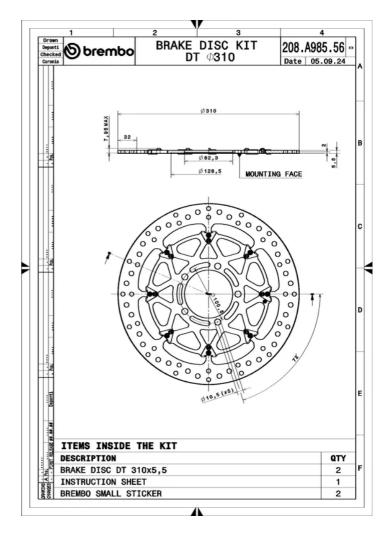

## () brembo



## **T-DRIVE 208A98556**

The 208A98556 brake disc is synonymous with reliability

The T-drive disc, born from the experience gained in the top racing categories, is the latest evolution of Brembo racing discs. The special "T"-shape of the pins is the innovative element that strongly differentiates the T-drive from discs with drive pawls. This unique conformation transmits more braking torque, ensuring better resistance to thermal-mechanical stress, especially under extreme conditions of use, such as racing.

- OE-equivalent
- Brembo quality
- TUV approved
- Safety
- Performance
- Exclusive style
- Racing inspired
- Sports driving







COMPATIBLE VEHICLES