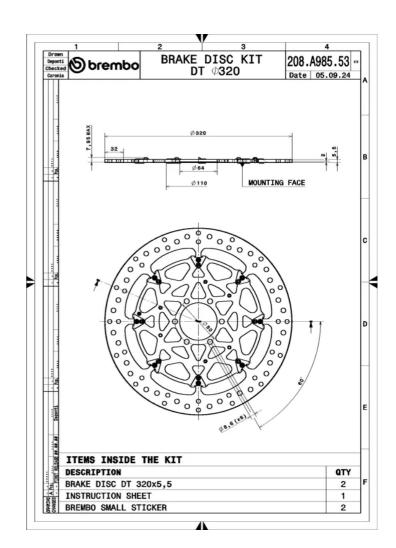

## **Technical specifications**

Diameter Ø Thickness (TH) Number of holes **320** mm **5,5** mm Hole diameter Centering (B) Brake disc type **64** mm **Floating 8,6** mm Off set (A) Surface width Holes fixing (C) **2** mm 32 **80** mm

Units per box

2

**COMPATIBLE VEHICLES**