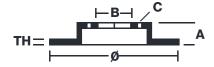

## **Technical specifications**

Diameter Ø Thickness (TH) Number of holes **320** mm **5,5** mm Hole diameter Centering (B) Brake disc type **64** mm **Floating 8,6** mm Off set (A) Surface width Holes fixing (C) **2** mm 32 **80** mm