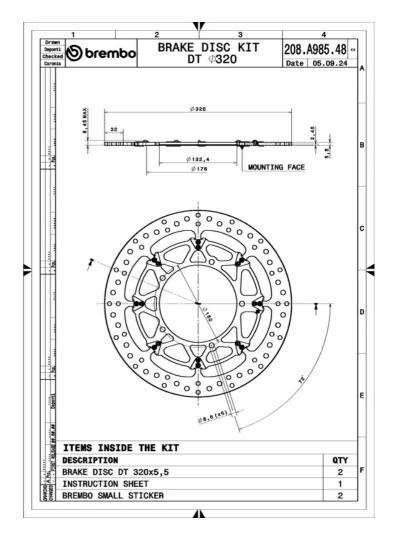

## () brembo



## **T-DRIVE 208A98548**

The 208A98548 brake disc is synonymous with reliability

The T-drive disc, born from the experience gained in the top racing categories, is the latest evolution of Brembo racing discs. The special "T"-shape of the pins is the innovative element that strongly differentiates the T-drive from discs with drive pawls. This unique conformation transmits more braking torque, ensuring better resistance to thermal-mechanical stress, especially under extreme conditions of use, such as racing.

- OE-equivalent
- Brembo quality
- TUV approved
- Safety
- Performance
- Exclusive style
- Racing inspired
- Sports driving







**COMPATIBLE VEHICLES**