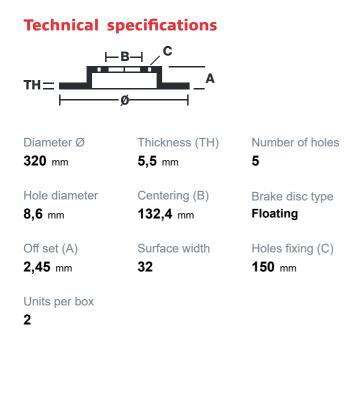

## () brembo



## **T-DRIVE 208A98548**

The 208A98548 brake disc is synonymous with reliability

The T-drive disc, born from the experience gained in the top racing categories, is the latest evolution of Brembo racing discs. The special "T"-shape of the pins is the innovative element that strongly differentiates the T-drive from discs with drive pawls. This unique conformation transmits more braking torque, ensuring better resistance to thermal-mechanical stress, especially under extreme conditions of use, such as racing.

- OE-equivalent
- Brembo quality
- TUV approved
- Safety
- Performance
- Exclusive style
- Racing inspired
- Sports driving







**COMPATIBLE VEHICLES**