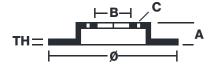

## **Technical specifications**

Diameter Ø Thickness (TH) Number of holes **310** mm **5,5** mm Hole diameter Centering (B) Brake disc type **10,3** mm **121** mm **Floating** Off set (A) Surface width Holes fixing (C) **2,55** mm 32 142 mm