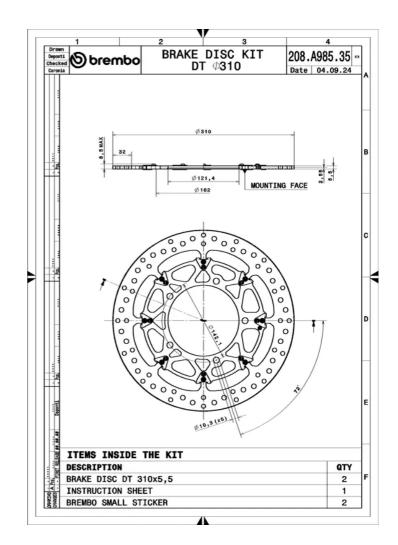

## **Technical specifications**

Diameter Ø Thickness (TH) Number of holes **310** mm **5,5** mm Hole diameter Centering (B) Brake disc type **10,3** mm **121** mm **Floating** Off set (A) Surface width Holes fixing (C) **2,55** mm 32 142 mm

Units per box

2

**COMPATIBLE VEHICLES**