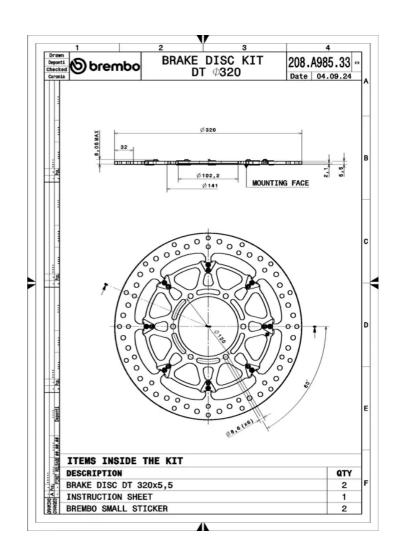

## **Technical specifications**

Diameter Ø Thickness (TH) Number of holes **320** mm **5,5** mm Hole diameter Centering (B) Brake disc type **8,6** mm **102** mm **Floating** Off set (A) Surface width Holes fixing (C) **2,1** mm 32 **120** mm

Units per box

2

**COMPATIBLE VEHICLES**