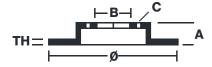

## **Technical specifications**

Diameter Ø Thickness (TH) Number of holes **320** mm **5,5** mm Hole diameter Centering (B) Brake disc type **8,6** mm **102** mm **Floating** Off set (A) Surface width Holes fixing (C) **2,1** mm 32 **120** mm