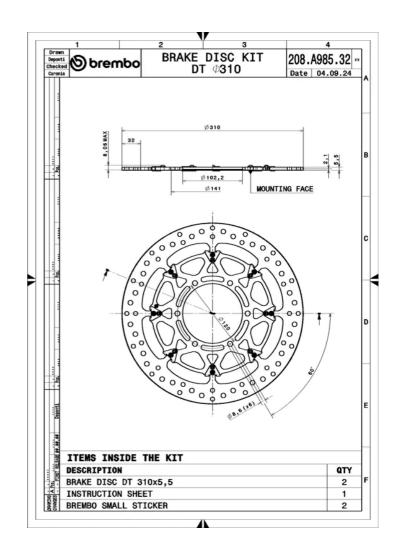

## **Technical specifications**

Diameter Ø Thickness (TH) Number of holes **310** mm **5,5** mm Hole diameter Centering (B) Brake disc type **8,6** mm **102** mm **Floating** Off set (A) Surface width Holes fixing (C) **2,1** mm 32 **120** mm

Units per box

2

**COMPATIBLE VEHICLES**