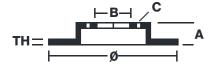

## **Technical specifications**

Diameter Ø Thickness (TH) Number of holes **310** mm **5,5** mm Hole diameter Centering (B) Brake disc type **8,6** mm **102** mm **Floating** Off set (A) Surface width Holes fixing (C) **2,1** mm 32 **120** mm