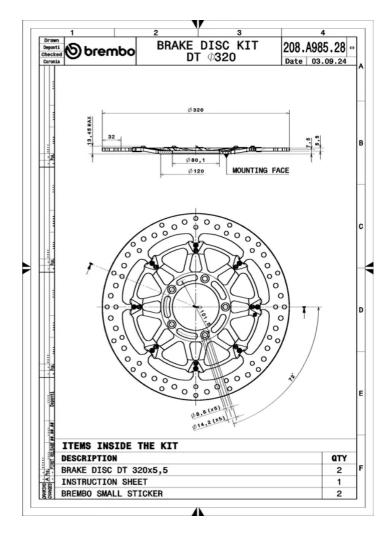

## The 208A98528 brake disc is synonymous with reliability

The T-drive disc, born from the experience gained in the top racing categories, is the latest evolution of Brembo racing discs. The special "T"-shape of the pins is the innovative element that strongly differentiates the T-drive from discs with drive pawls. This unique conformation transmits more braking torque, ensuring better resistance to thermal-mechanical stress, especially under extreme conditions of use, such as racing.