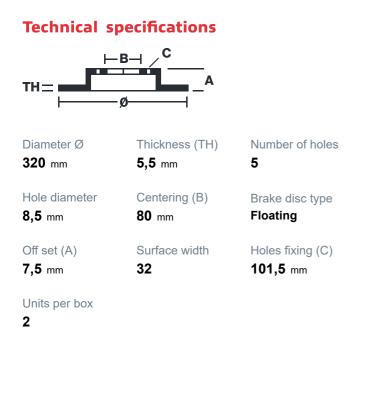

## The 208A98528 brake disc is synonymous with reliability

The T-drive disc, born from the experience gained in the top racing categories, is the latest evolution of Brembo racing discs. The special "T"-shape of the pins is the innovative element that strongly differentiates the T-drive from discs with drive pawls. This unique conformation transmits more braking torque, ensuring better resistance to thermal-mechanical stress, especially under extreme conditions of use, such as racing.