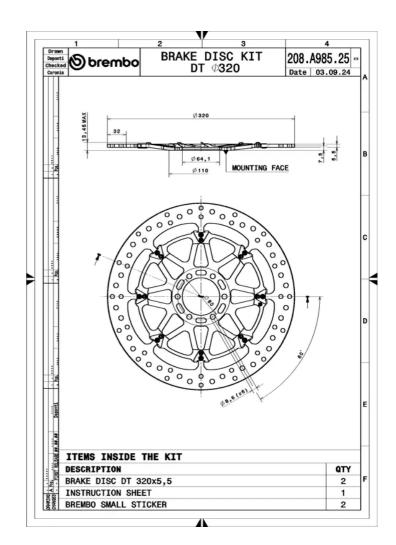

## **Technical specifications**

Diameter Ø Thickness (TH) Number of holes **320** mm **5,5** mm Hole diameter Centering (B) Brake disc type **64** mm **Floating 8,5** mm Off set (A) Surface width Holes fixing (C) **7,5** mm 32 **80** mm

Units per box

2

**COMPATIBLE VEHICLES**