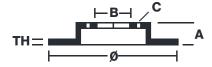

## **Technical specifications**

Diameter Ø Thickness (TH) Number of holes **320** mm **5,5** mm Hole diameter Centering (B) Brake disc type **64** mm **Floating 8,5** mm Off set (A) Surface width Holes fixing (C) **7,5** mm 32 **80** mm