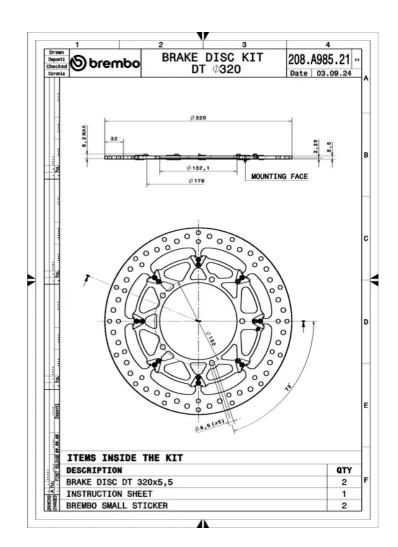

## **Technical specifications**

Diameter Ø Thickness (TH) Number of holes **320** mm **5,5** mm 5 Hole diameter Centering (B) Brake disc type **8,6** mm **132** mm **Floating** Off set (A) Surface width Holes fixing (C) **2,25** mm 32 150 mm

Units per box

2

**COMPATIBLE VEHICLES**