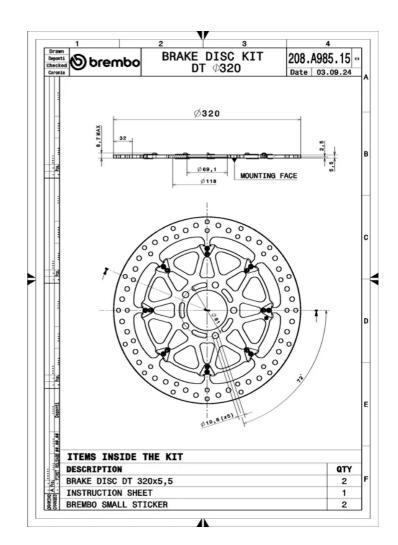

## **Technical specifications**

Diameter Ø Thickness (TH) Number of holes **320** mm **5,5** mm 5 Hole diameter Centering (B) Brake disc type **69** mm 10,6 mm **Floating** Off set (A) Surface width Holes fixing (C) **2,5** mm 32 **91** mm

Units per box

2

**COMPATIBLE VEHICLES**