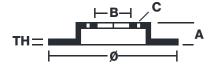

## **Technical specifications**

Diameter Ø Thickness (TH) Number of holes **320** mm **5,5** mm 5 Hole diameter Centering (B) Brake disc type **69** mm 10,6 mm **Floating** Off set (A) Surface width Holes fixing (C) **2,5** mm 32 **91** mm