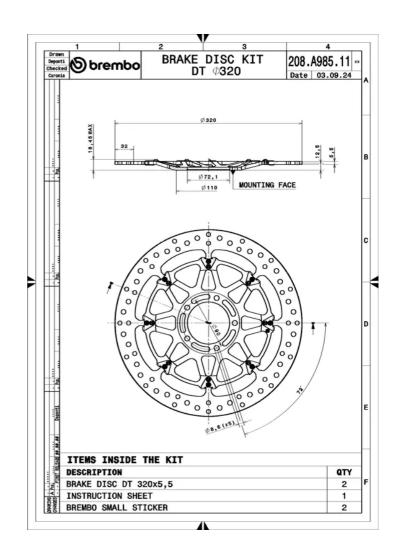

## **Technical specifications**

Diameter Ø Thickness (TH) Number of holes **320** mm **5,5** mm 5 Hole diameter Centering (B) Brake disc type **8,6** mm **72** mm **Floating** Off set (A) Surface width Holes fixing (C) **12,5** mm 32 **90** mm

Units per box

2

**COMPATIBLE VEHICLES**