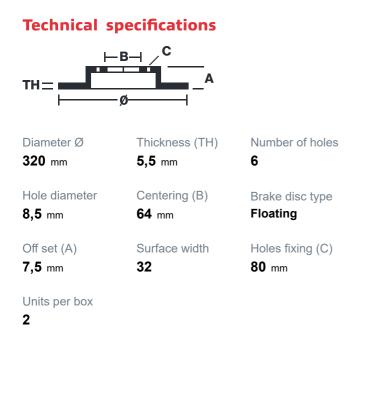

## () brembo



## **T-DRIVE 208A98510**

The 208A98510 brake disc is synonymous with reliability

The T-drive disc, born from the experience gained in the top racing categories, is the latest evolution of Brembo racing discs. The special "T"-shape of the pins is the innovative element that strongly differentiates the T-drive from discs with drive pawls. This unique conformation transmits more braking torque, ensuring better resistance to thermal-mechanical stress, especially under extreme conditions of use, such as racing.

- OE-equivalent
- Brembo quality
- TUV approved
- Safety
- Performance
- Exclusive style
- Racing inspired
- Sports driving







## **COMPATIBLE VEHICLES**