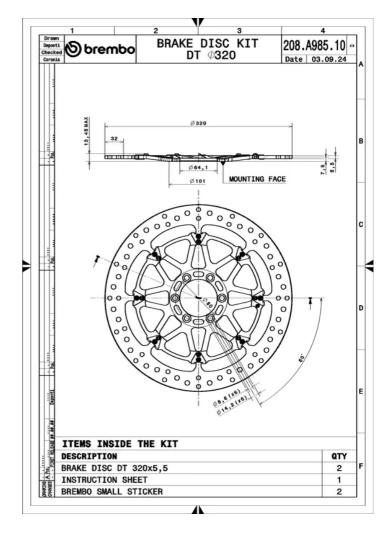

## () brembo



## **T-DRIVE 208A98510**

The 208A98510 brake disc is synonymous with reliability

The T-drive disc, born from the experience gained in the top racing categories, is the latest evolution of Brembo racing discs. The special "T"-shape of the pins is the innovative element that strongly differentiates the T-drive from discs with drive pawls. This unique conformation transmits more braking torque, ensuring better resistance to thermal-mechanical stress, especially under extreme conditions of use, such as racing.

- OE-equivalent
- Brembo quality
- TUV approved
- Safety
- Performance
- Exclusive style
- Racing inspired
- Sports driving







## **COMPATIBLE VEHICLES**