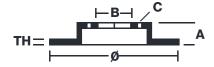

## **Technical specifications**

Diameter ØThickness (TH)Number of holes320 mm5,5 mm6Hole diameterCentering (B)Brake disc type8,6 mm102 mmFloating

Off set (A) Surface width Holes fixing (C) **2,1** mm **34 120** mm