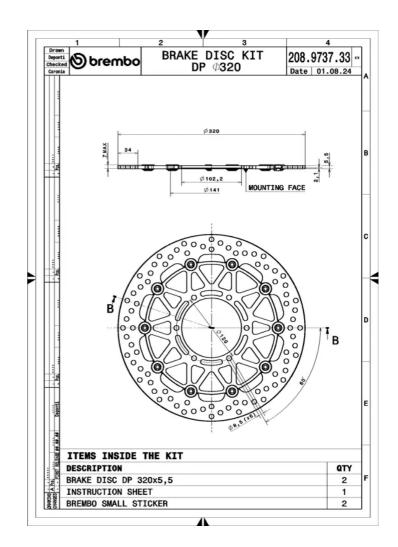

## **SUPERSPORT 208973733**

## The 208973733 brake disc is synonymous with reliability

Supersport discs are available with a 34-mm-high braking surface and thickness increased to 5.5 mm, interchangeable with the originals with no need for modifications. Completely floating, they consist of the heat-treated steel band, capable of withstanding extreme thermal-mechanical stress, and the aluminium alloy hub carved from a billet.

## **Technical specifications**

Diameter ØThickness (TH)Number of holes320 mm5,5 mm6Hole diameterCentering (B)Brake disc type8,6 mm102 mmFloating

Off set (A) Surface width Holes fixing (C) **2,1** mm **34 120** mm

Units per box

2

**COMPATIBLE VEHICLES**