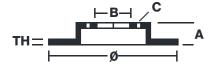

## **Technical specifications**

Diameter Ø Thickness (TH) Number of holes **320** mm **5,5** mm 5 Hole diameter Centering (B) Brake disc type **69** mm **Floating** 10,6 mm Off set (A) Surface width Holes fixing (C) **2,5** mm 34 **91** mm