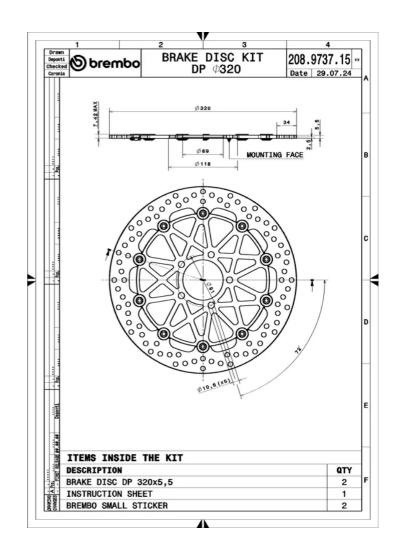

## **SUPERSPORT 208973715**

## The 208973715 brake disc is synonymous with reliability

Supersport discs are available with a 34-mm-high braking surface and thickness increased to 5.5 mm, interchangeable with the originals with no need for modifications. Completely floating, they consist of the heat-treated steel band, capable of withstanding extreme thermal-mechanical stress, and the aluminium alloy hub carved from a billet.

## **Technical specifications**

Diameter Ø Thickness (TH) Number of holes **320** mm **5,5** mm 5 Hole diameter Centering (B) Brake disc type **69** mm **Floating** 10,6 mm Off set (A) Surface width Holes fixing (C) **2,5** mm 34 **91** mm

Units per box

2

**COMPATIBLE VEHICLES**