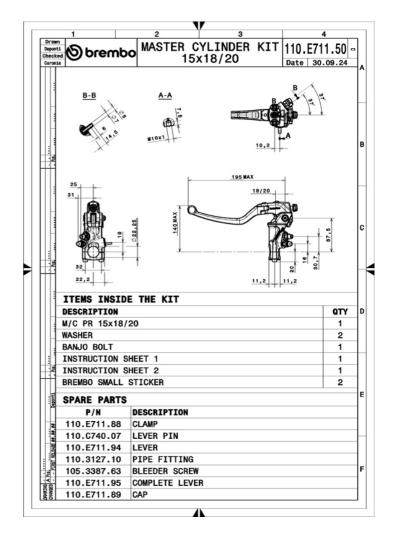

## **RCS CORSACORTA RR 110E71150**

## Master cylinder 110E71150 peerless controllability

The "RCS corsacorta RR" - Race Replica, carved from a billet, is the next evolution of the radial master cylinder and the closest to those used in racing. The hard titanium grey oxidised finish confers remarkable wear resistance and smooth running of the components, while the float and seals are the same as those used in MotoGP. Like the "RCS corsacorta", the stroke can be varied in three positions (R-S-N), while the offset and lever position can be adjusted for total customisation.



- Brembo quality
- Safety
- Performance
- Exclusive style
- Racing inspired
- Sports driving

## **Technical specifications**

Units per box

0