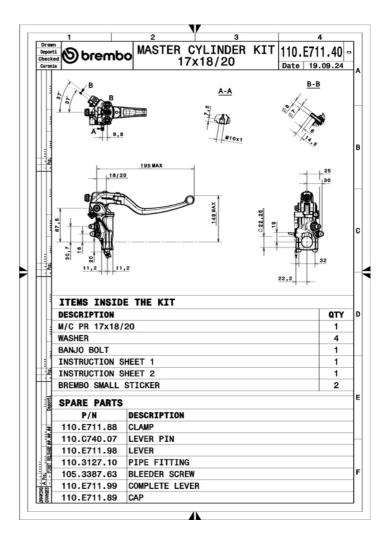

## RCS CORSACORTA RR 110E71140

## Master cylinder 110E71140 peerless controllability

The "RCS corsacorta RR" - Race Replica, carved from a billet, is the next evolution of the radial master cylinder and the closest to those used in racing. The hard titanium grey oxidised finish confers remarkable wear resistance and smooth running of the components, while the float and seals are the same as those used in MotoGP. Like the "RCS corsacorta", the stroke can be varied in three positions (R-S-N), while the offset and lever position can be adjusted for total customisation.

## **Technical specifications**

Lever ratio Machining Piston size

18-20 mm Billet 17 mm

Protection Units per box

Anodised