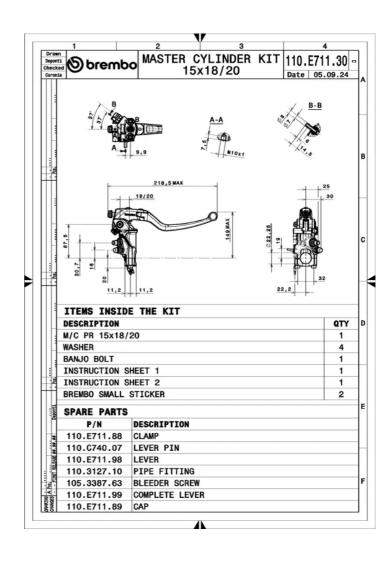

## Master cylinder 110E71130 peerless controllability

The "RCS corsacorta RR" - Race Replica, carved from a billet, is the next evolution of the radial master cylinder and the closest to those used in racing. The hard titanium grey oxidised finish confers remarkable wear resistance and smooth running of the components, while the float and seals are the same as those used in MotoGP. Like the "RCS corsacorta", the stroke can be varied in three positions (R-S-N), while the offset and lever position can be adjusted for total customisation.