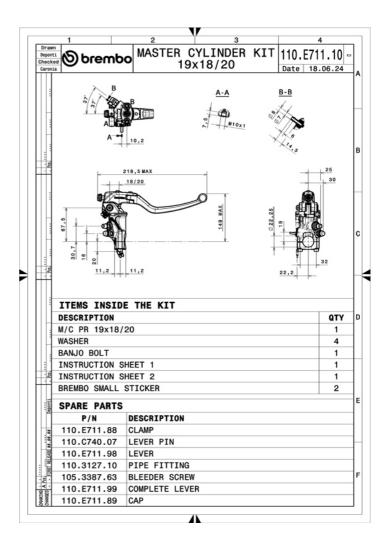

## **Technical specifications**

Lever ratio Machining Piston size

18-20 mm Billet 19 mm

Protection Units per box

Anodised 1