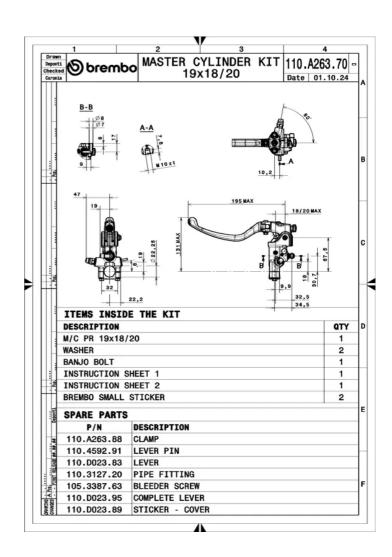

## **Technical specifications**

Lever ratio Machining Piston size

18-20 mm Forged 19 mm

Protection Units per box

Anodised 1