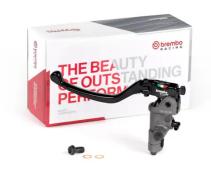

## Master cylinder 110A26370 peerless controllability

With the Brembo RCS radial brake master cylinder you can choose powerful or gradual braking, according to the road conditions and the weather, your sensitivity and the feeling of your bike. The innovative adjustment system of this patented brake master cylinder derived directly from the version used in MotoGP means that the same master cylinder can be adapted to different uses for even the most demanding motorcyclists.