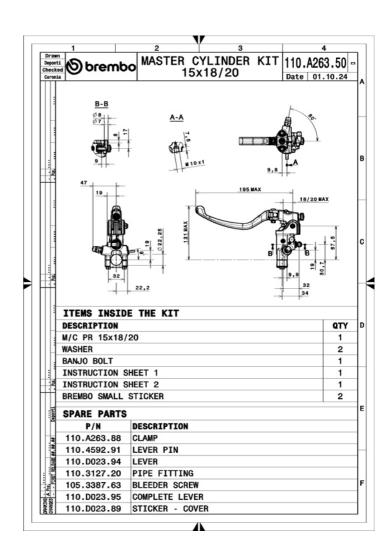

## **Technical specifications**

Lever ratio Piston size Machining 16-18 mm 16 mm **Forged** Protection Units per box

**Anodised** 