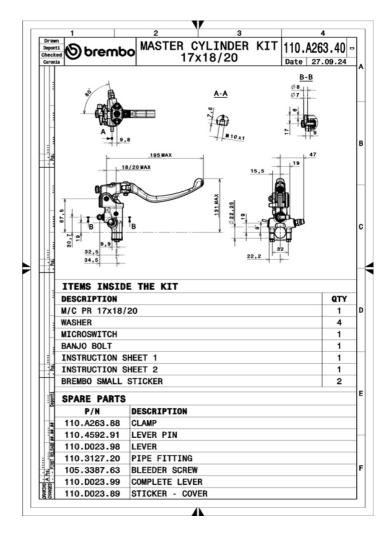

## **Technical specifications**

| Lever ratio <b>18-20</b> mm | Machining<br>Forged       | Piston size<br><b>17</b> mm |
|-----------------------------|---------------------------|-----------------------------|
| Protection<br>Anodised      | Units per box<br><b>1</b> |                             |