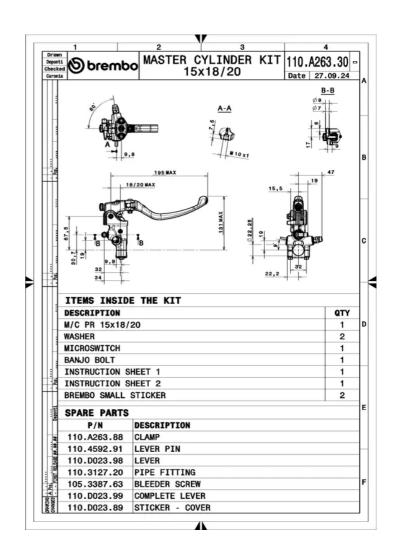

## **Technical specifications**

Lever ratio Machining Piston size

18-20 mm Forged 15 mm

Protection Units per box

Anodised