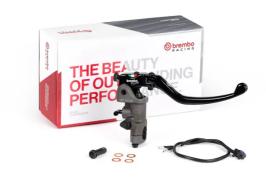

## **RCS 110A26330**

## Master cylinder 110A26330 peerless controllability

With the Brembo RCS radial brake master cylinder you can choose powerful or gradual braking, according to the road conditions and the weather, your sensitivity and the feeling of your bike. The innovative adjustment system of this patented brake master cylinder derived directly from the version used in MotoGP means that the same master cylinder can be adapted to different uses for even the most demanding motorcyclists.