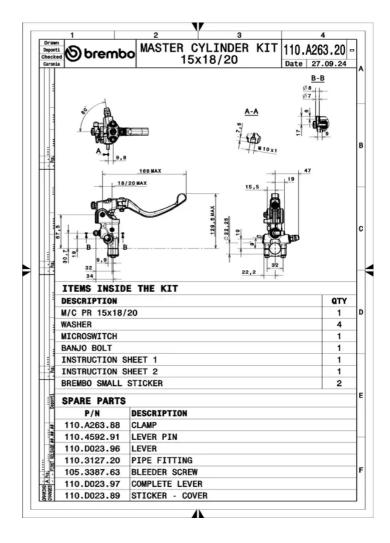

## () brembo

## **RCS 110A26320**

## Master cylinder 110A26320 peerless controllability

With the Brembo RCS radial brake master cylinder you can choose powerful or gradual braking, according to the road conditions and the weather, your sensitivity and the feeling of your bike. The innovative adjustment system of this patented brake master cylinder derived directly from the version used in MotoGP means that the same master cylinder can be adapted to different uses for even the most demanding motorcyclists.