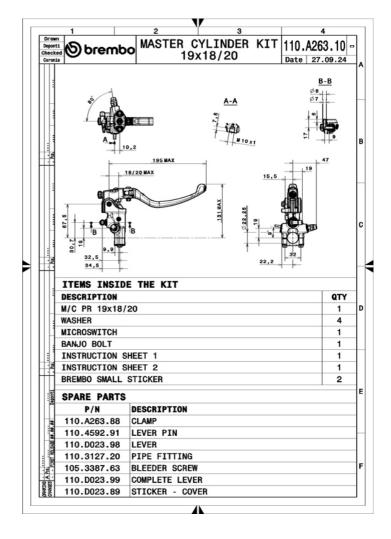

## **RCS 110A26310**

## **Technical specifications**

| Lever ratio <b>18-20</b> mm | Machining<br>Forged | Piston size<br><b>19</b> mm |
|-----------------------------|---------------------|-----------------------------|
| Protection<br>Anodised      | Units per box<br>1  |                             |