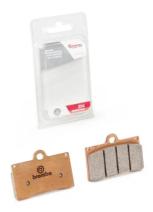

## Z04 107A48653

The 107A48653 brake pad is synonymous with reliability

The Brembo Racing Z04 compound used in the Superbike and SuperSport World Championships. The true "Factory Pad" also available for the most popular supersport motorbikes.

## **Technical specifications**

| Width               | Height                    | Thickness     |
|---------------------|---------------------------|---------------|
| mm                  | 50,9 mm                   | <b>8,5</b> mm |
| Compound <b>Z04</b> | Units per box<br><b>2</b> |               |