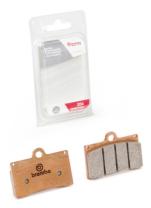

## Z04 107A48653

The 107A48653 brake pad is synonymous with reliability

The Brembo Racing Z04 compound used in the Superbike and SuperSport World Championships. The true "Factory Pad" also available for the most popular supersport motorbikes.