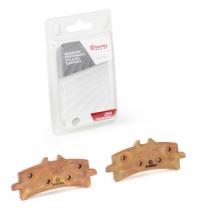

## Z04 107A48639

The 107A48639 brake pad is synonymous with reliability

The Brembo Racing Z04 compound used in the Superbike and SuperSport World Championships. The true "Factory Pad" also available for the most popular supersport motorbikes.

## **Technical specifications**

| Width                  | Height                    | Thickness   |
|------------------------|---------------------------|-------------|
| 0 mm                   | <b>42</b> mm              | <b>8</b> mm |
| Compound<br><b>Z04</b> | Units per box<br><b>2</b> |             |